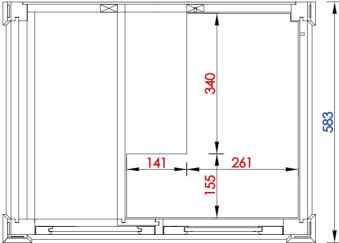

## **Brittany 30" Single Vanity**

Diagrams with Dimensions page 03 of 03

NOTE ONE: Countertops are not shown in these diagrams. (Cabinet Only)

NOTE TWO: Wood Backsplash (Shown) is deeigned for the molding detall to align with sinks in James Matin's Optional Countertops.

Customer's own countertops and sinks may align differently, and modification may be requied.

162 mm

Item Number:

650-V30-BKO 650-V30-BNM 650-V30-CWH 650-V30-UGR

**Brittany 762mm Single Vanity** 

Diagrams with Dimensions page 01 of 03

NOTE ONE: Countertops are not shown in these diagrams. (Cabinet Only)

NOTE TWO: Wood Backsplash (Shown) is deeigned for the molding detail to align with sinks in James Matin's Optional Countertops.

Customer's own countertops and sinks may align differently, and modification may be requied.