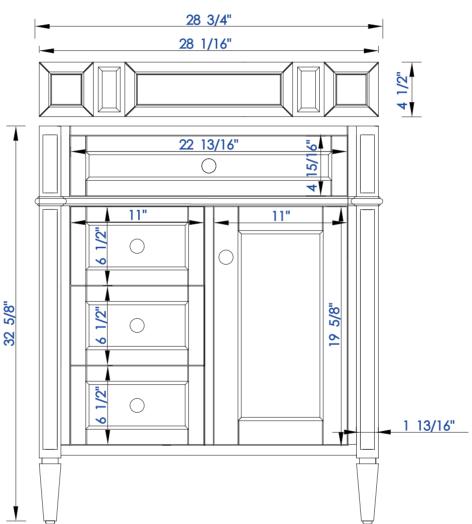

Diagrams with Dimensions page 01 of 03

650-V30-BKO 650-V30-BNM 650-V30-CWH 650-V30-UGR

NOTE ONE: Countertops are not shown in these diagrams. (Cabinet Only)

NOTE TWO: Wood Backsplash (Shown) is deeigned for the molding detail to align with sinks in James Matin's Optional Countertops.

Customer's own countertops and sinks may align differently.

Item Number:

650-V30-BKO 650-V30-BNM 650-V30-CWH 650-V30-UGR

VANITIES

NOTE ONE: Countertops are not shown in these diagrams. (Cabinet Only)

NOTE TWO: Internal Shelves(Shown) are designed to align with sinks in James Matin's Optional Countertops.

Customer's own countertops and sink may align differently, and modification may be required.

Please consult our website for Countertop Diagrams: www.jamesmartinvanities.com