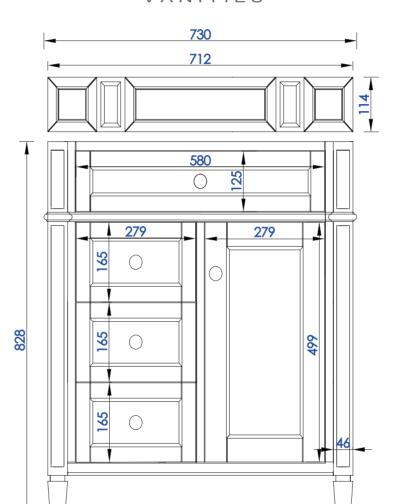

Diagrams with Dimensions page 01 of 03

650-V30-BKO 650-V30-BNM 650-V30-CWH 650-V30-UGR

NOTE ONE: Countertops are not shown in these diagrams. (Cabinet Only)

NOTE TWO: Wood Backsplash (Shown) is deeigned for the molding detail to align with sinks in James Matin's Optional Countertops.

Customer's own countertops and sinks may align differently.

Item Number:

650-V30-BKO 650-V30-BNM 650-V30-CWH 650-V30-UGR

VANITIES

NOTE ONE: Countertops are not shown in these diagrams. (Cabinet Only)

NOTE TWO: Internal Shelves(Shown) are designed to align with sinks in James Matin's Optional Countertops.

Customer's own countertops and sink may align differently, and modification may be required.

Please consult our website for Countertop Diagrams: www.jamesmartinvanities.com

## **Brittany 30" Single Vanity**

Diagrams with Dimensions page 02 of 03

Item Number:

650-V30-BKO 650-V30-BNM 650-V30-CWH 650-V30-UGR