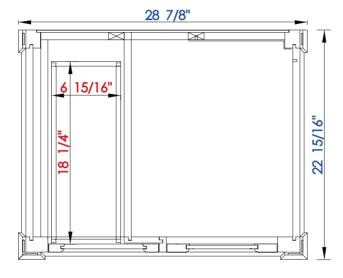

## **Brittany 30" Single Vanity**

Diagrams with Dimensions page 02 of 03

Item Number:

650-V30-BKO 650-V30-BNM 650-V30-CWH 650-V30-UGR