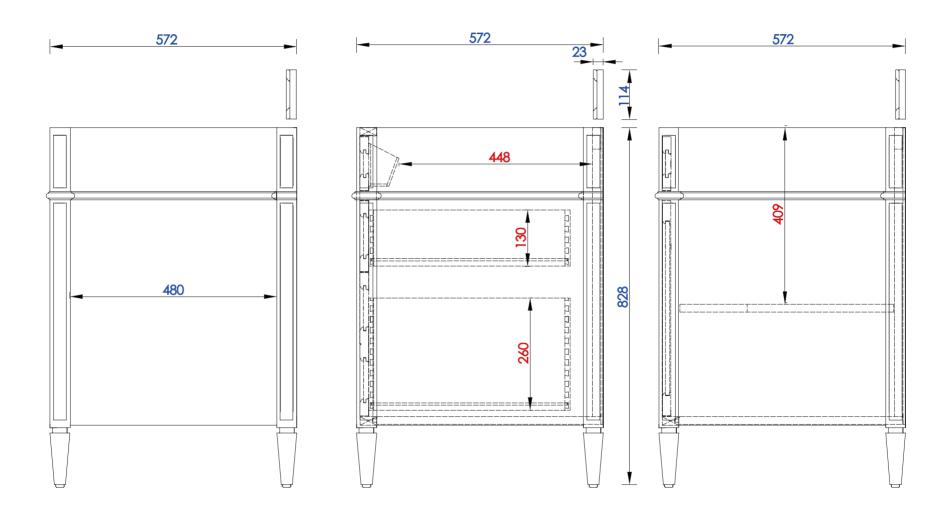

162 mm

Item Number:

650-V30-BKO 650-V30-BNM 650-V30-CWH 650-V30-UGR JAMES MARTIN

NOTE ONE: Countertops are not shown in these diagrams. (Cabinet Only)

NOTE TWO: Internal Shelves(Shown) are designed to align with sinks in James Matin's Optional Countertops.

Customer's own countertops and sink may align differently, and modification may be required.

Please consult our website for Countertop Diagrams: www.jamesmartinvanities.com

## **Brittany 762mm Single Vanity**

Diagrams with Dimensions page 02 of 03

165 min.

Item Number:

650-V30-BKO 650-V30-BNM 650-V30-CWH 650-V30-UGR JAMES MARTIN