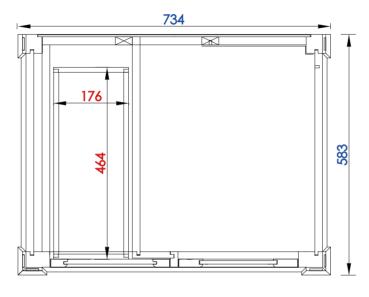

## **Brittany 30" Single Vanity**

Diagrams with Dimensions page 03 of 03

NOTE ONE: Countertops are not shown in these diagrams. (Cabinet Only)

NOTE TWO: Wood Backsplash (Shown) is deeigned for the molding detall to align with sinks in James Matin's Optional Countertops.

Customer's own countertops and sinks may align differently, and modification may be requied.

162 mm

Item Number:

650-V30-BKO 650-V30-BNM 650-V30-CWH 650-V30-UGR

**Brittany 762mm Single Vanity** 

Diagrams with Dimensions page 01 of 03

NOTE ONE: Countertops are not shown in these diagrams. (Cabinet Only)

NOTE TWO: Wood Backsplash (Shown) is deeigned for the molding detail to align with sinks in James Matin's Optional Countertops.

Customer's own countertops and sinks may align differently, and modification may be requied.