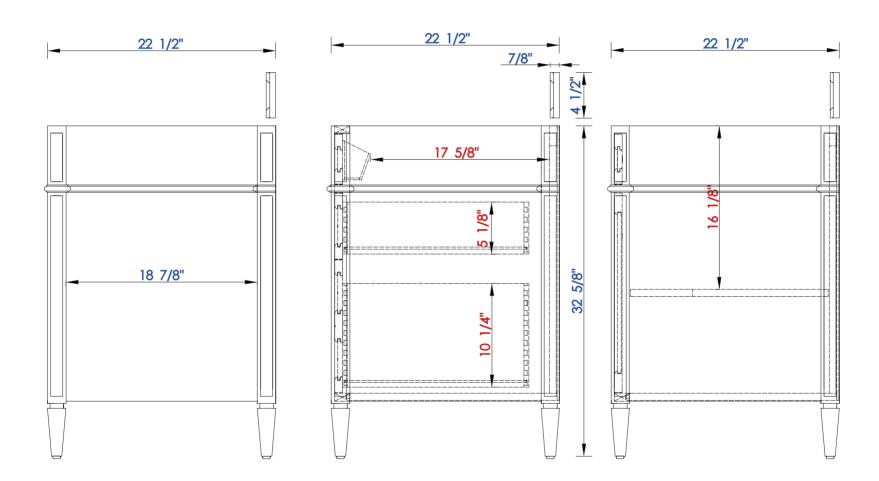

## **Brittany 30" Single Vanity**

Diagrams with Dimensions page 03 of 03

NOTE ONE: Countertops are not shown in these diagrams. (Cabinet Only)

NOTE TWO: Wood Backsplash (Shown) is deeigned for the molding detall to align with sinks in James Matin's Optional Countertops.

Customer's own countertops and sinks may align differently, and modification may be requied.

162 mm

Item Number:

650-V30-BKO 650-V30-BNM 650-V30-CWH 650-V30-UGR

**Brittany 762mm Single Vanity** 

Diagrams with Dimensions page 01 of 03

NOTE ONE: Countertops are not shown in these diagrams. (Cabinet Only)

NOTE TWO: Wood Backsplash (Shown) is deeigned for the molding detail to align with sinks in James Matin's Optional Countertops.

Customer's own countertops and sinks may align differently, and modification may be requied.