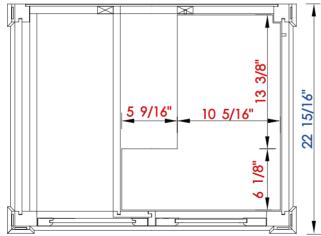

## **Brittany 30" Single Vanity**

Diagrams with Dimensions page 02 of 03

Item Number:

650-V30-BKO 650-V30-BNM 650-V30-CWH 650-V30-UGR